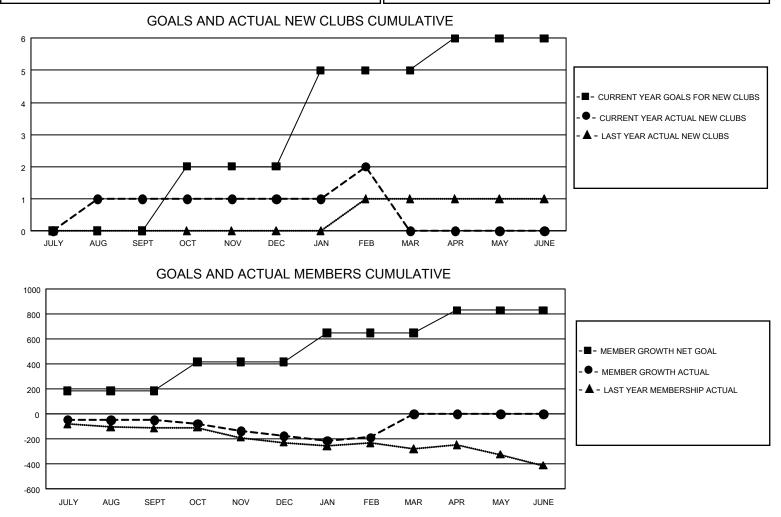

## LOCATION: OHIO

GMT: OPEN

GMT CA 1

| Clubs         |               |             |               | Members               |                        |                         |                                                    |  |  |
|---------------|---------------|-------------|---------------|-----------------------|------------------------|-------------------------|----------------------------------------------------|--|--|
|               | RESULTS FOR   | R 2019-2020 |               | RESULTS FOR 2019-2020 |                        |                         |                                                    |  |  |
| QUARTER       | NEW CLUB GOAL | NEW CLUBS   | DROPPED CLUBS | QUARTER MEME          | BER GROWTH NET<br>GOAL | MEMBER GROWTH<br>ACTUAL | DROPPED<br>MEMBERS ACTUAI<br>(including transfers) |  |  |
| JULY/AUG/SEPT | 0             | 1           | 0             | JULY/AUG/SEPT         | 555                    | 205                     | 229                                                |  |  |
| OCT/NOV/DEC   | 6             | 0           | 2             | OCT/NOV/DEC           | 690                    | 179                     | 297                                                |  |  |
| JAN/FEB/MAR   | 9             | 1           | 3             | JAN/FEB/MAR           | 705                    | 222                     | 194                                                |  |  |
| APR/MAY/JUNE  | 3             | 0           | 0             | APR/MAY/JUNE          | 540                    | 0                       | 0                                                  |  |  |